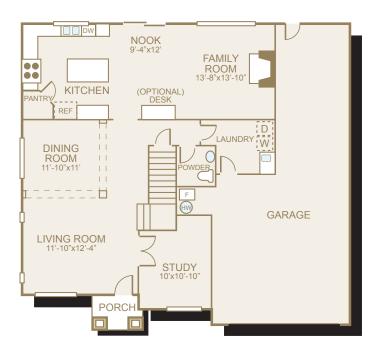

## **NANTUCKET**®



**Sq Ft:** 2,810

**Bedrooms:** 4

Bathrooms: 2.5

Garage: 3 car

In a continuous effort to improve its products, Norris Homes reserves the right at its sole discretion to make changes to maps, plans, specifications, materials, features and colors without notice. All marketing materials are examples, are not to scale and not deemed a warranty of any kind. Square footages are approximate. Specifications may vary amongst home collections and models. Prices and availability subject to change without notice. As of 9/29/2008.





**MAIN FLOOR** 

**UPPER FLOOR** 

## **FEATURE HIGHLIGHTS**

- Large base molding and crown molding in all formal areas
- Exposed aggregate patio, deck if grade does not allow patio
- 30 year architectural composition roofing
- Complementing hardwood floors

- Wood wrapped windows
- Shadow box with wainscot
- Rounded corners throughout
- Recessed can lighting in many rooms
- 7 phone and 7 cable jacks

- All interior doors painted 6 panel masonite with glass in pantry door in kitchen
- Raised arch panel cabinets
- Pre-plumbed for central vacuum system
- Pre-wired for security system and garage door opener(s)

Where Dreams Are Built



norrishomesinc.com