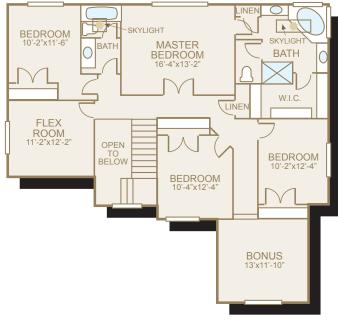

## **NANTUCKET**®



**Sq Ft:** 2,810

**Bedrooms:** 4

Bathrooms: 2.5

Garage: 3 car

In a continuous effort to improve its products, Norris Homes reserves the right at its sole discretion to make changes to maps, plans, specifications, materials, features and colors without notice. All marketing materials are examples, are not to scale and not deemed a warranty of any kind. Square footages are approximate. Specifications may vary amongst home collections and models. Prices and availability subject to change without notice. As of 9/29/2008.





**MAIN FLOOR** 

**UPPER FLOOR** 

## **FEATURE HIGHLIGHTS**

- Large base molding and crown molding in all formal areas
- Exposed aggregate patio, deck if grade does not allow patio
- 30 year architectural composition roofing
- Complementing hardwood floors

- Wood wrapped windows
- Shadow box with wainscot
- Rounded corners throughout
- Recessed can lighting in many rooms
- 7 phone and 7 cable jacks

- All interior doors painted 6 panel masonite with glass in pantry door in kitchen
- Raised arch panel cabinets
- Pre-plumbed for central vacuum system
- Pre-wired for security system and garage door opener(s)

Where Dreams Are Built



norrishomesinc.com